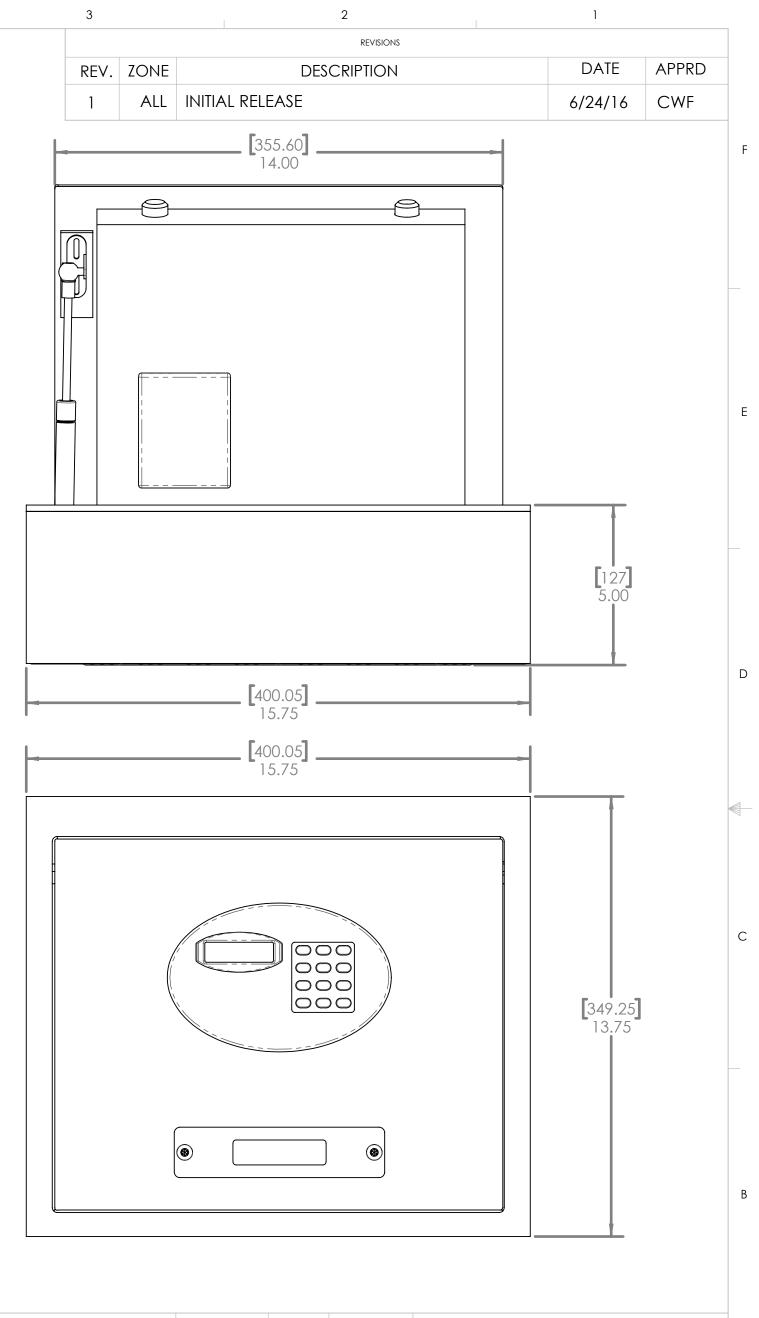

| UNLESS OTHERWISE SPECIFIED:                                                                                                                                                                                  |                        | NAME | DATE    |                            |  |         |       |        |
|--------------------------------------------------------------------------------------------------------------------------------------------------------------------------------------------------------------|------------------------|------|---------|----------------------------|--|---------|-------|--------|
| DIMENSIONS ARE IN INCHES<br>TOLERANCES:<br>FRACTIONAL ± 1/16<br>ANGULAR: ± 1/2°<br>TWO PLACE DECIMAL +/05<br>THREE PLACE DECIMAL +/005<br>FOUR PLACE DECIMAL +/0005                                          | DRAWN                  | CWF  | 6/24/16 | SAF EMARK M<br>Orlando, FL |  |         |       |        |
|                                                                                                                                                                                                              | CHECKED                |      |         |                            |  |         |       |        |
|                                                                                                                                                                                                              | ENG APPR.              |      |         | DRAWER SAFE DN5.4          |  |         |       |        |
|                                                                                                                                                                                                              | MFG APPR.              |      |         |                            |  |         |       |        |
| THE INFORMATION CONTAINED IN THIS<br>DRAWING IS THE SOLE PROPERTY OF<br>SAFEMARK. ANY REPRODUCTION IN<br>PART OR AS A WHOLE WITHOUT THE<br>WRITTEN PERMISSION IS PROHIBITED.<br>PROPRIETARY AND CONFIDENTIAL | THIRD ANGLE PROJECTION |      |         |                            |  |         |       |        |
|                                                                                                                                                                                                              |                        |      |         | SIZE DWG. NO. DN5.4        |  |         |       | REV    |
|                                                                                                                                                                                                              |                        |      |         |                            |  |         |       | 1      |
|                                                                                                                                                                                                              | DO NOT SCALE DRAWING   |      |         | SCALE: 1:4                 |  | WEIGHT: | SHEET | 1 OF 2 |