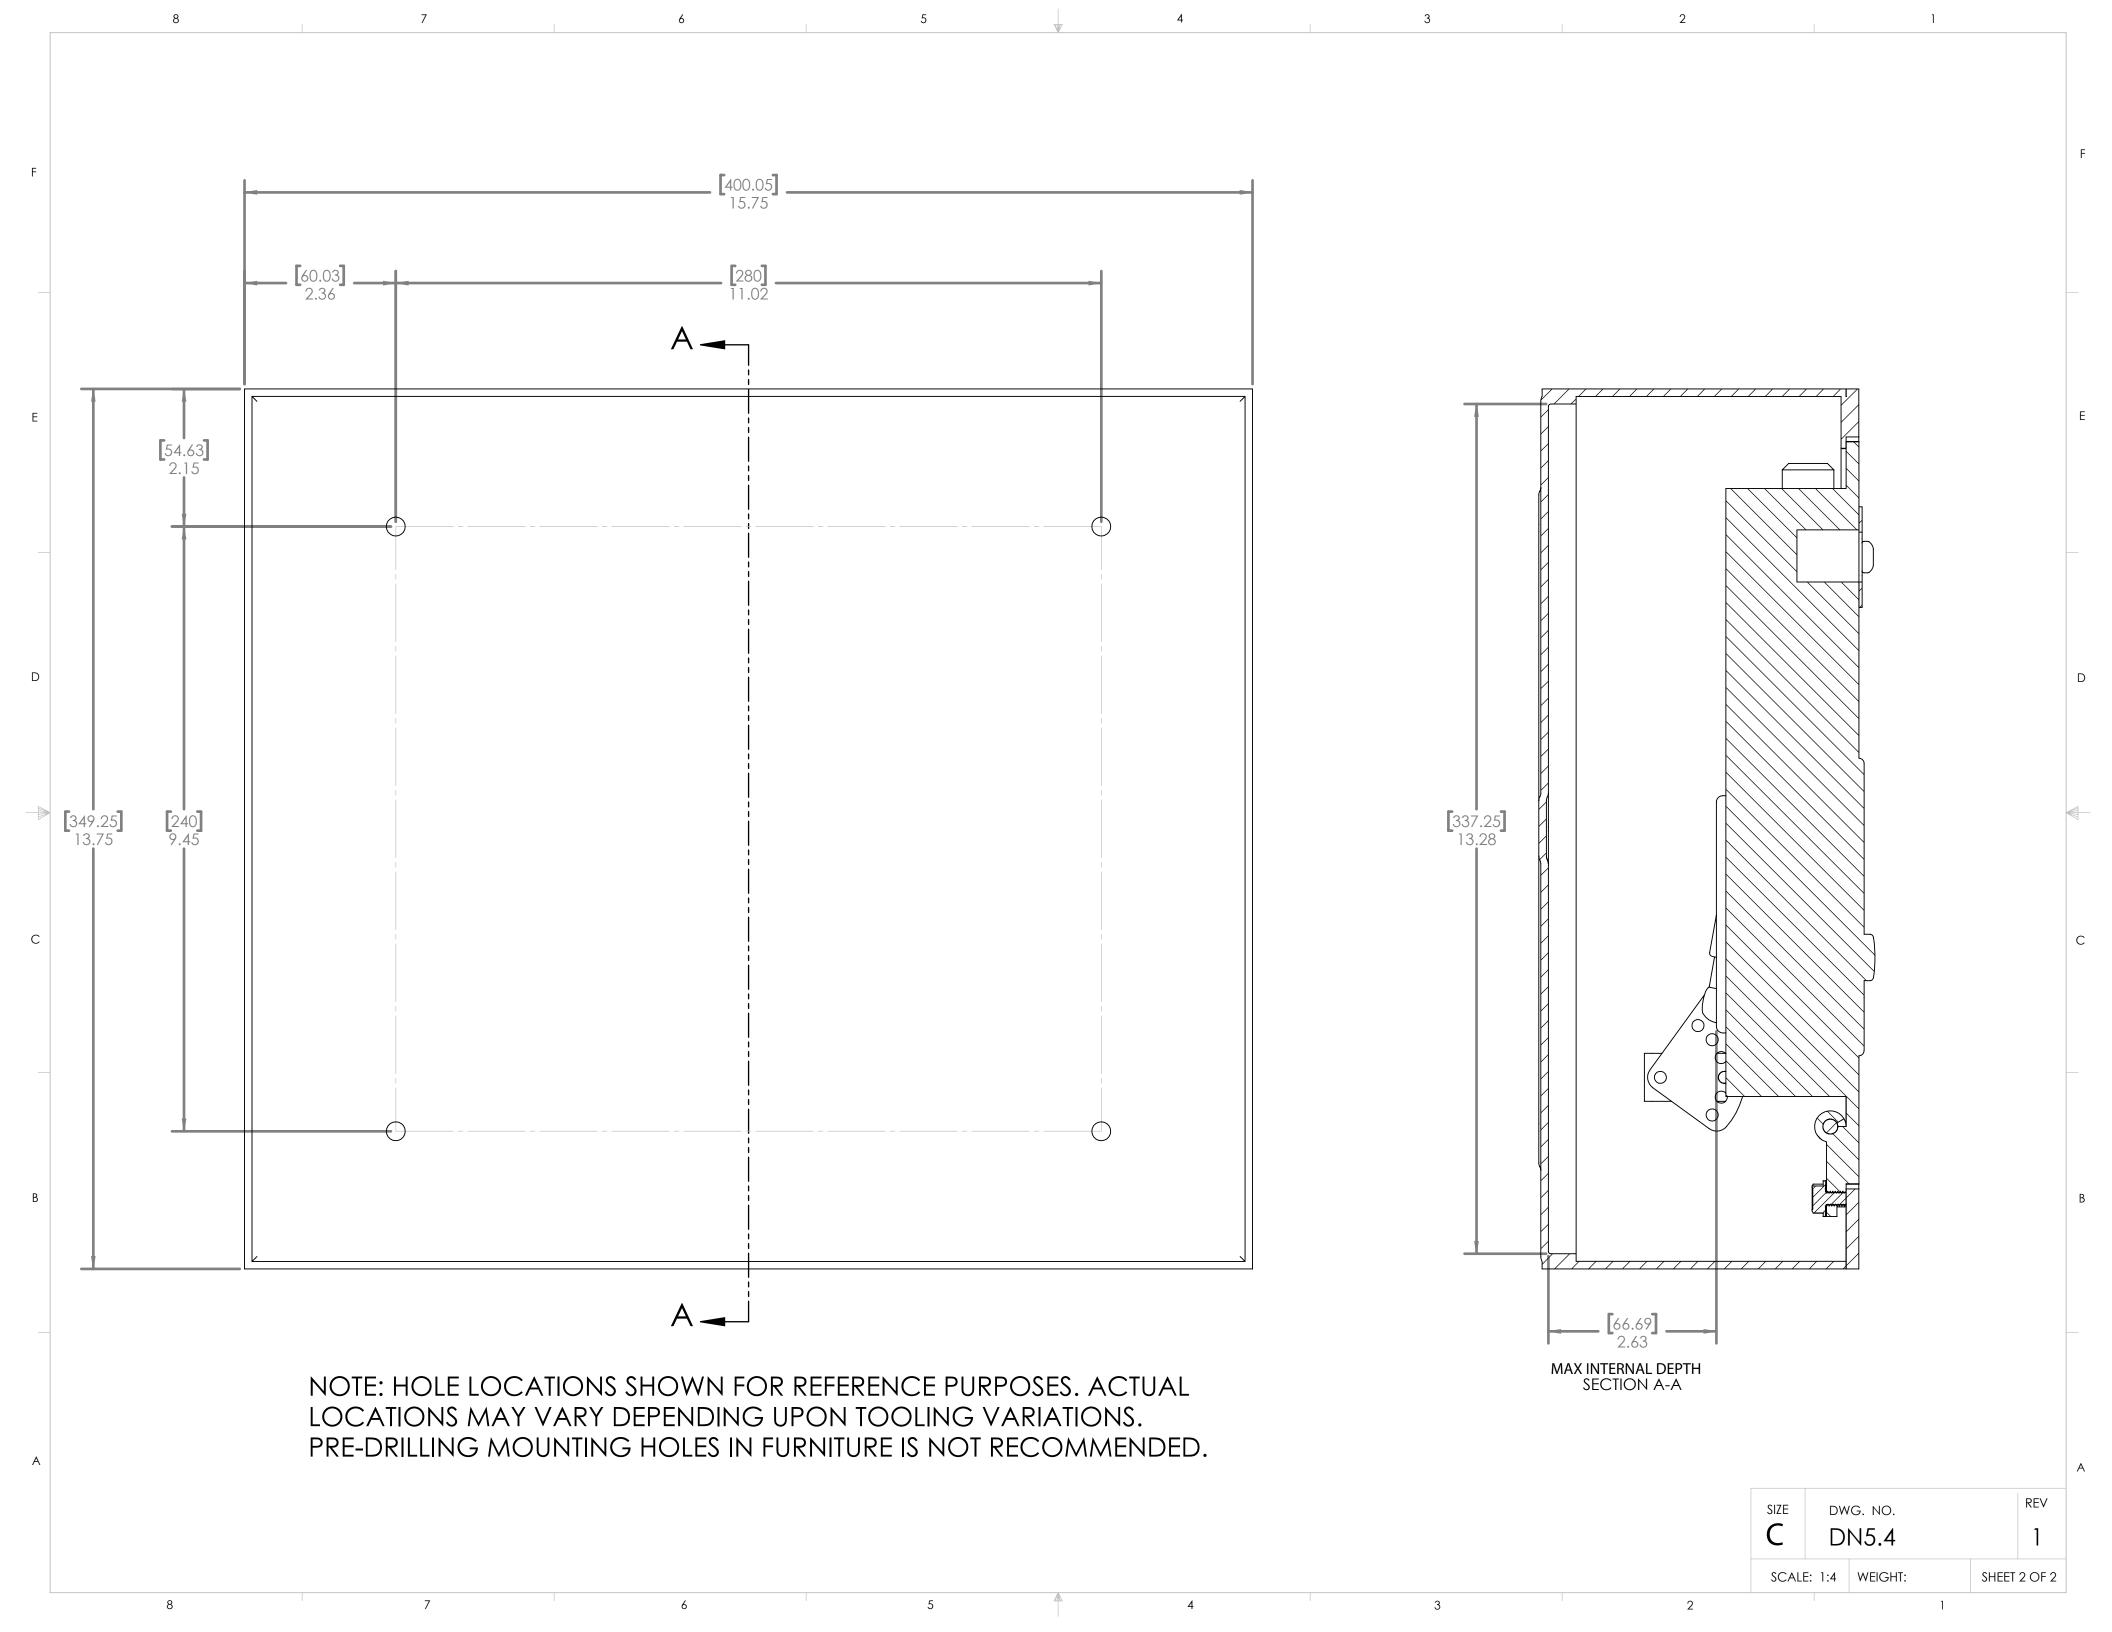

| UNLESS OTHERWISE SPECIFIED:                                                                                                                                                                                  |                        | NAME | DATE    |                            |  |         |       |        |
|--------------------------------------------------------------------------------------------------------------------------------------------------------------------------------------------------------------|------------------------|------|---------|----------------------------|--|---------|-------|--------|
| DIMENSIONS ARE IN INCHES<br>TOLERANCES:<br>FRACTIONAL ± 1/16<br>ANGULAR: ± 1/2°<br>TWO PLACE DECIMAL +/05<br>THREE PLACE DECIMAL +/005<br>FOUR PLACE DECIMAL +/0005                                          | DRAWN                  | CWF  | 6/24/16 | SAF EMARK M<br>Orlando, FL |  |         |       |        |
|                                                                                                                                                                                                              | CHECKED                |      |         |                            |  |         |       |        |
|                                                                                                                                                                                                              | ENG APPR.              |      |         | DRAWER SAFE DN5.4          |  |         |       |        |
|                                                                                                                                                                                                              | MFG APPR.              |      |         |                            |  |         |       |        |
| THE INFORMATION CONTAINED IN THIS<br>DRAWING IS THE SOLE PROPERTY OF<br>SAFEMARK. ANY REPRODUCTION IN<br>PART OR AS A WHOLE WITHOUT THE<br>WRITTEN PERMISSION IS PROHIBITED.<br>PROPRIETARY AND CONFIDENTIAL | THIRD ANGLE PROJECTION |      |         |                            |  |         |       |        |
|                                                                                                                                                                                                              |                        |      |         | SIZE DWG. NO. DN5.4        |  |         |       | REV    |
|                                                                                                                                                                                                              |                        |      |         |                            |  |         |       | 1      |
|                                                                                                                                                                                                              | DO NOT SCALE DRAWING   |      |         | SCALE: 1:4                 |  | WEIGHT: | SHEET | 1 OF 2 |