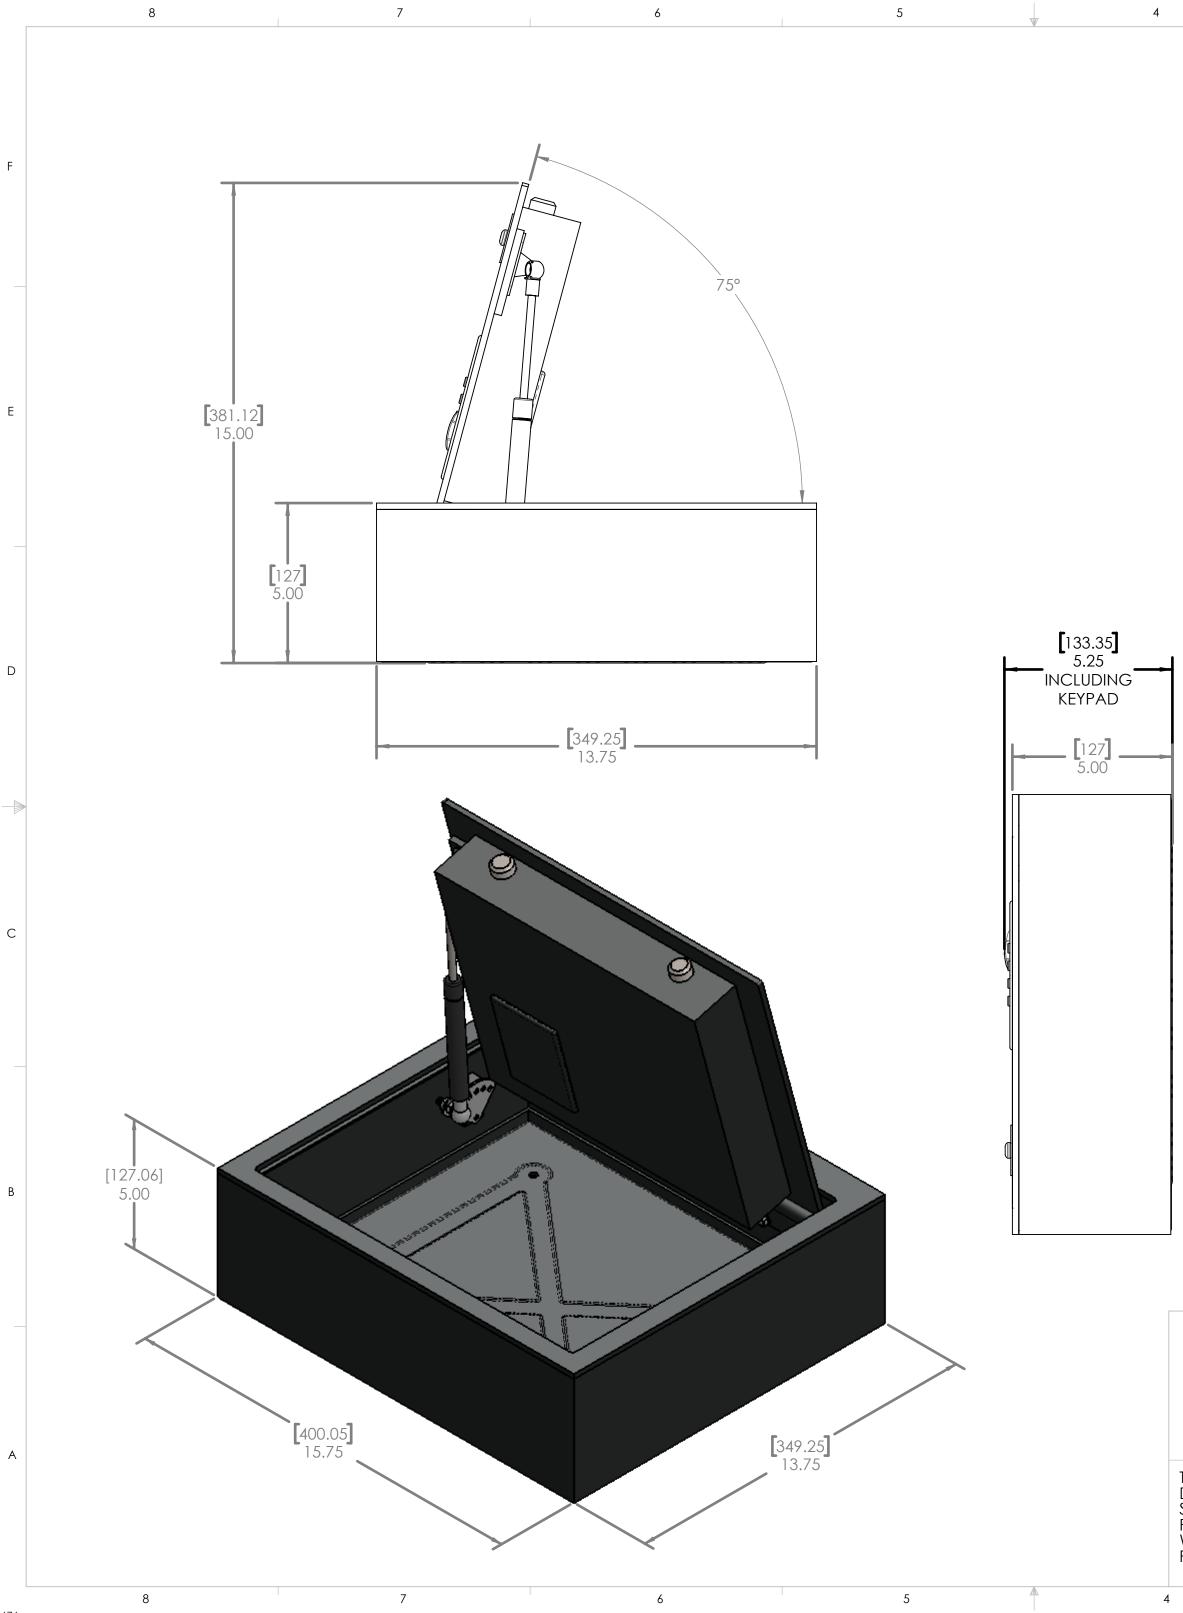

| UNLESS OTHERWISE SPECIFIED:                                                                                                                                                                                  |                        | NAME | DATE    |                            |  |         |       |        |
|--------------------------------------------------------------------------------------------------------------------------------------------------------------------------------------------------------------|------------------------|------|---------|----------------------------|--|---------|-------|--------|
| DIMENSIONS ARE IN INCHES<br>TOLERANCES:<br>FRACTIONAL ± 1/16<br>ANGULAR: ± 1/2°<br>TWO PLACE DECIMAL +/05<br>THREE PLACE DECIMAL +/005<br>FOUR PLACE DECIMAL +/0005                                          | DRAWN                  | CWF  | 6/24/16 | SAF EMARK M<br>Orlando, FL |  |         |       |        |
|                                                                                                                                                                                                              | CHECKED                |      |         |                            |  |         |       |        |
|                                                                                                                                                                                                              | ENG APPR.              |      |         | DRAWER SAFE DN5.4          |  |         |       |        |
|                                                                                                                                                                                                              | MFG APPR.              |      |         |                            |  |         |       |        |
| THE INFORMATION CONTAINED IN THIS<br>DRAWING IS THE SOLE PROPERTY OF<br>SAFEMARK. ANY REPRODUCTION IN<br>PART OR AS A WHOLE WITHOUT THE<br>WRITTEN PERMISSION IS PROHIBITED.<br>PROPRIETARY AND CONFIDENTIAL | THIRD ANGLE PROJECTION |      |         |                            |  |         |       |        |
|                                                                                                                                                                                                              |                        |      |         | SIZE DWG. NO. DN5.4        |  |         |       | REV    |
|                                                                                                                                                                                                              |                        |      |         |                            |  |         |       | 1      |
|                                                                                                                                                                                                              | DO NOT SCALE DRAWING   |      |         | SCALE: 1:4                 |  | WEIGHT: | SHEET | 1 OF 2 |